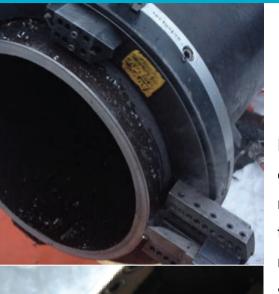

## PROVIDING OUR CLIENTS WITH TOTAL JOINT INTEGRITY™

INTEGRA Technologies' machines are engineered to cut, bevel, counterbore, single point, and flange face on all pipe and tubing ranging from 2" - 177". Because we are not tied into one brand of tooling, INTEGRA Technologies utilizes many different manufacturers to ensure you're getting the best machine for your specific and complex application.

- Cutting range from 2" 177"
- Bridge slide Capable of single pointing, flange facing, counter boring, and deep boring
- Low clearance tool slides
- Heavy wall slides
- Out of round slide Fits any size split frame. Compensation for up to 1" out-of-round pipe condition