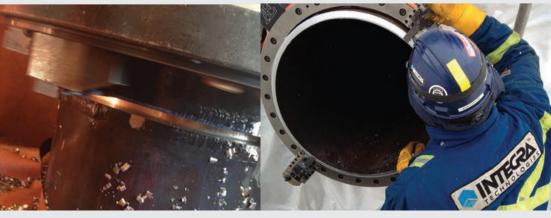

## PROVIDING OUR CLIENTS WITH TOTAL JOINT INTEGRITY™

INTEGRA Technologies' machines are engineered to cut, bevel, counterbore, single point, and flange face on all pipe and tubing ranging from 2" - 177". Because we are not tied into one brand of tooling, INTEGRA Technologies utilizes many different manufacturers to ensure you're getting the best machine for your specific and complex application.

- Cutting range from 2" 177"
- Bridge slide Capable of single pointing, flange facing, counter boring, and deep boring
- Low clearance tool slides
- Heavy wall slides
- Out of round slide Fits any size split frame. Compensation for up to 1" out-of-round pipe condition

- Standard counterbore attachment mounts to any tool slide
- Heavy duty and right angle motors
- Hydraulic motors
- Ability to cut all types of pipe materials and wall thicknesses
- Can be mounted on straight run pipe or elbows